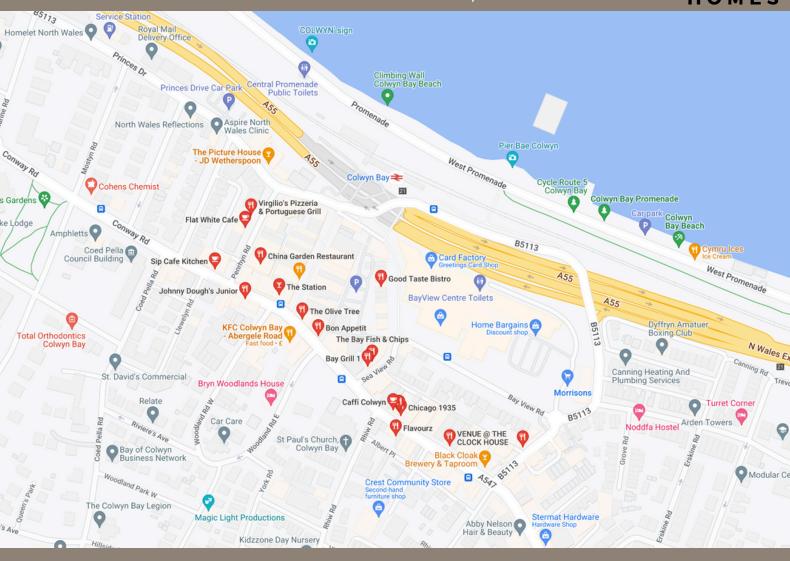

bay beach which is less than a 10 minute walk away, and Llandudno is only a 15 minute drive away.

If you fancy a trip to Snowdonia National Park this is a 30-40 minute drive away, so perfect for a hike or day out to see the views and to come back for a soak in the hot tub.





### **RECOMMENDATIONS**

### THINGS TO DO:

- 1. Colwyn Bay Beach and Promenade
- 2.Llandudno Pier and promenade
- 3. Snowdonia National Park
- 4. Kayaking and Adventure sports Snowdon
- 5. Three castles tour North Wales
- 6.Welsh Mountain Zoo
- 7.Games and Arcades in Colwyn Bay
- 8.Theatre Colwyn
- 9. Archery and Axe throwing
- 10.Go Karting
- 11. Bowling and arcade
- 12. Canyoning
- 13.Coasteering
- 14. White Water Rafting













## RECOMMENDATIONS



### PLACES TO EAT: COLWYN BAY - 1 - 5 minute walk away



### PLACES TO EAT: LLANDUDNO - 15 minute drive away