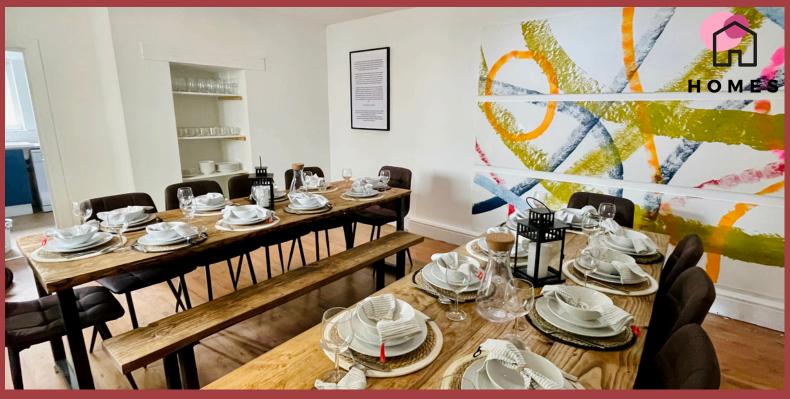

## DINING

2 huge dining tables, with benches, chairs and optional high chairs to ensure everyone can be seated together when enjoying meals.

All crockery, cutlery, cooking equipment will be provided.

The extended kitchen has both a gas and electric hob cooker, 3 ovens and plenty of worktop space. Large fridge freezer, microwave, coffee machine with coffee pods avialble are present too. Washing machine and dryer can also be found in the kitchen if required.