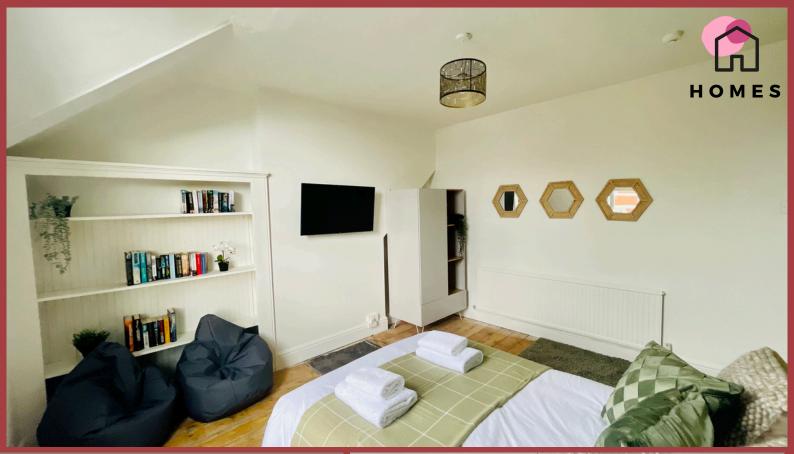

# BEDROOMS

8 spacious bedrooms newly renovated with the latest technology and equipment to make your stay a unique and comfortable one. Wireless chargers, speakers, smart TVs can be accessed here.

Each bedroom has a different layout which can be seen on the floorpan for more information.

All beds have a high quality orthopaedic mattress to ensure you wake up feeling energised.