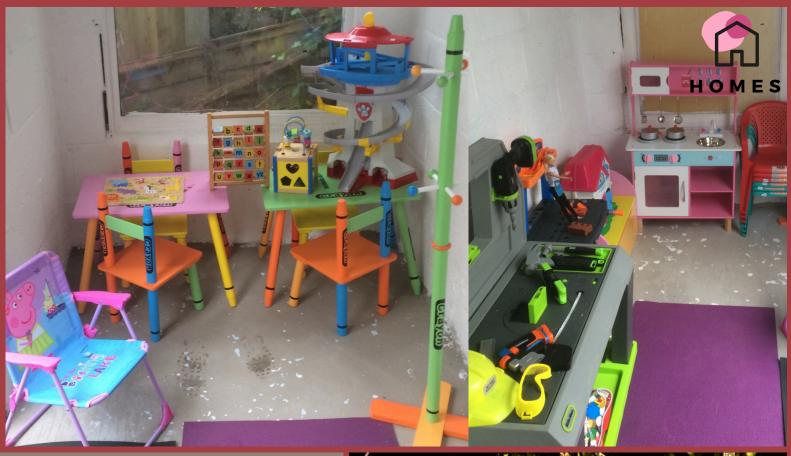

## UNIQUE FEATURES

Outdoor pergola with covered roof which can seat up to 25 people outside in all weather conditions, extra large hot tub, and a outdoor kids play area are present to enjoy.

Inside if you manage to find the secret door and unlock it (tip, name of the house), then you will find the cinema room with the projector and personalised furniture pallet seating.

Feel free to bring a laptop to connect via HDMI, or you can use Netflix or our choice of DVDs:)

There is also an escape for the kids in their very own play area outside, contains lots of games and toys to keep them occupied.