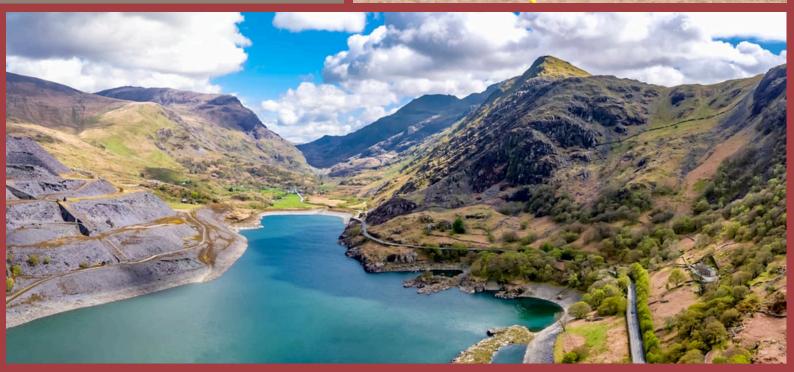

If you fancy a trip to Snowdonia National Park this is a 30-40 minute drive away, so perfect for a hike or day out to see the views and to come back for a soak in the hot tub.

### THINGS TO DO:

- 1. Colwyn Bay Beach and Promenade
- 2.Llandudno Pier and promenade
- 3. Snowdonia National Park
- 4. Kayaking and Adventure sports Snowdon
- 5. Three castles tour North Wales
- 6.Welsh Mountain Zoo
- 7.Games and Arcades in Colwyn Bay
- 8.Theatre Colwyn
- 9. Archery and Axe throwing
- 10.Go Karting
- 11. Bowling and arcade
- 12. Canyoning
- 13.Coasteering
- 14. White Water Rafting