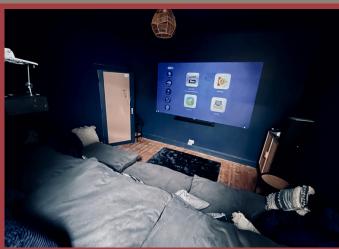

## UNIQUE FEATURES

Outdoor pergola with covered roof which can seat up to 25 people outside in all weather conditions, extra large hot tub, and a outdoor kids play area are present to enjoy.

Inside if you manage to find the secret door and unlock it (tip, name of the house), then you will find the cinema room with the projector and personalised furniture pallet seating.

Feel free to bring a laptop to connect via HDMI, or you can use Netflix or our choice of DVDs:)

There is also an escape for the kids in their very own play area outside, contains lots of games and toys to keep them occupied.