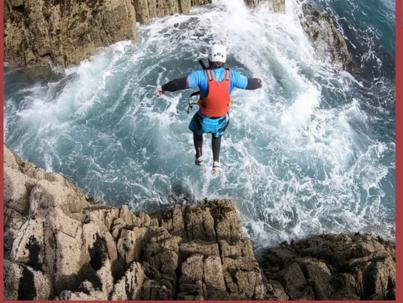

### THINGS TO DO:

- 1. Colwyn Bay Beach and Promenade
- 2.Llandudno Pier and promenade
- 3. Snowdonia National Park
- 4. Kayaking and Adventure sports Snowdon
- 5. Three castles tour North Wales
- 6.Welsh Mountain Zoo
- 7.Games and Arcades in Colwyn Bay
- 8.Theatre Colwyn
- 9. Archery and Axe throwing
- 10.Go Karting
- 11. Bowling and arcade
- 12. Canyoning
- 13.Coasteering
- 14. White Water Rafting