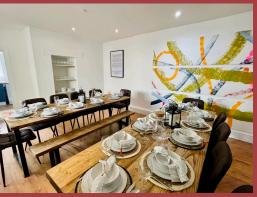

## DINING

2 huge dining tables, with benches, chairs and optional high chairs to ensure everyone can be seated together when enjoying meals.

All crockery, cutlery, cooking equipment will be provided.

The extended kitchen has both a gas and electric hob cooker, 3 ovens and plenty of worktop space. Large fridge freezer, microwave, coffee machine with coffee pods avialble are present too. Washing machine and dryer can also be found in the kitchen if required.