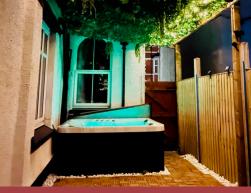

This 8 bedroom home is perfect for hosting large groups of up to 20 people. Newly furnished boasting 2 super king rooms, 2 King rooms, 3 double rooms, a bunk bed and two extra sofa beds. Wireless charging, Amazon echo and TVs can be found in all bedrooms. The property also features a cinema room with DVDs, Netflix, prime or HDMI access. Hot tub and outdoor pergola for all weather conditions, and an outdoor kids play area for the little ones. Downstairs there is also a lounge, and spacious dining area and extended kitchen. It is located a few minutes walk away from the beach and within close proximity to Llandudno.

## UNIQUE FEATURES

Outdoor pergola with covered roof which can seat up to 25 people outside in all weather conditions, extra large hot tub, and a outdoor kids play area are present to enjoy.

Inside if you manage to find the secret door and unlock it (tip, name of the house), then you will find the cinema room with the projector and personalised furniture pallet seating.