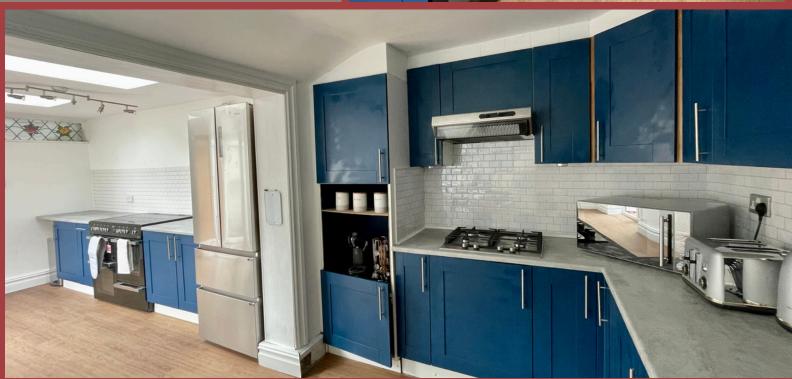

## DINING

2 huge dining tables, with benches, chairs and optional high chairs to ensure everyone can be seated together when enjoying meals.

All crockery, cutlery, cooking equipment will be provided.

The extended kitchen has both a gas and electric hob cooker, 3 ovens and plenty of worktop space. Large fridge freezer, microwave, coffee machine with coffee pods avialble are present too. Washing machine and dryer can also be found in the kitchen if required.