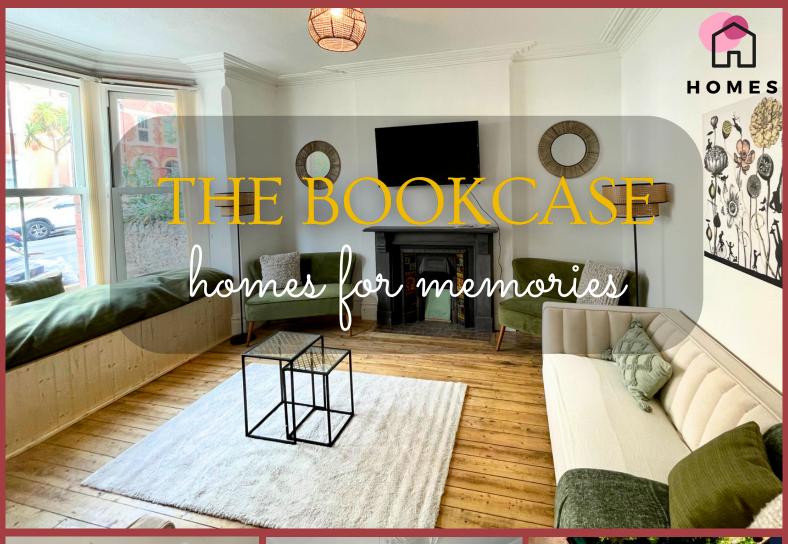

This 8 bedroom home is perfect for hosting large groups of up to 20 people. Newly furnished boasting 2 super king rooms, 2 King rooms, 3 double rooms, a bunk bed and two extra sofa beds. Wireless charging, Amazon echo and TVs can be found in all bedrooms. The property also features a cinema room with DVDs, Netflix, prime or HDMI access. Hot tub and outdoor pergola for all weather conditions, and an outdoor kids play area for the little ones. Downstairs there is also a lounge, and spacious dining area and extended kitchen. It is located a few minutes walk away from the beach and within close proximity to Llandudno.

# BEDROOMS

8 spacious bedrooms newly renovated with the latest technology and equipment to make your stay a unique and comfortable one. Wireless chargers, speakers, smart TVs can be accessed here.

Each bedroom has a different layout which can be seen on the floorpan for more information.