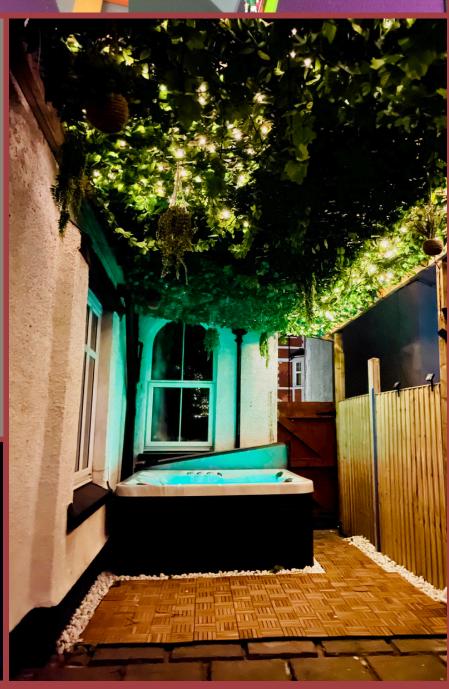

## UNIQUE FEATURES

Outdoor pergola with covered roof which can seat up to 25 people outside in all weather conditions, extra large hot tub, and a outdoor kids play area are present to enjoy.

Inside if you manage to find the secret door and unlock it (tip, name of the house), then you will find the cinema room with the projector and personalised furniture pallet seating.

If you fancy a trip to Snowdonia National Park this is a 30-40 minute drive away, so perfect for a hike or day out to see the views and to come back for a soak in the hot tub.