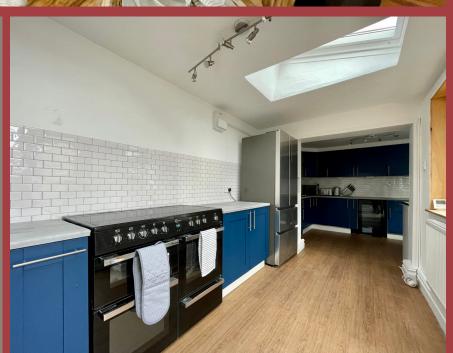

## DINING

2 huge dining tables, with benches, chairs and optional high chairs to ensure everyone can be seated together when enjoying meals.

All crockery, cutlery, cooking equipment will be provided.

The extended kitchen has both a gas and electric hob cooker, 3 ovens and plenty of worktop space. Large fridge freezer, microwave, coffee machine with coffee pods avialble are present too. Washing machine and dryer can also be found in the kitchen if required.